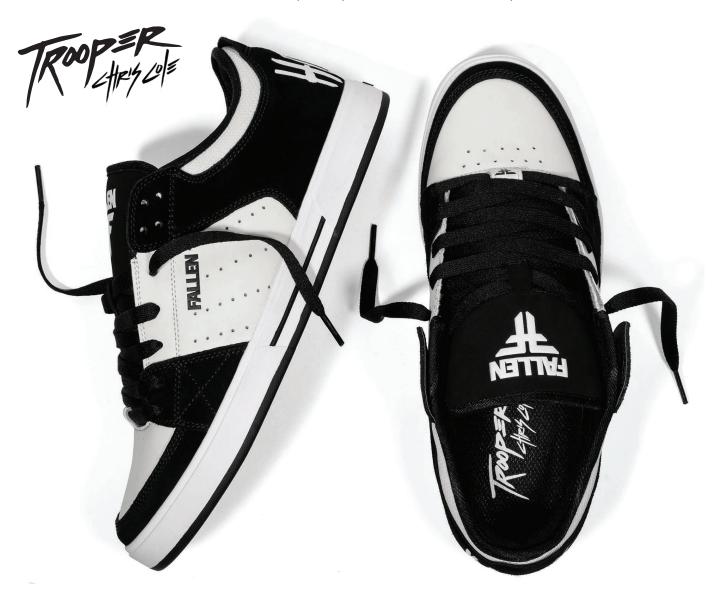

# **TROOPER**

A CLASSIC CHRIS COLE SIGNATURE MODEL BUT REDESIGNED BY COLE TO FIT WHAT HE LIKES MOST IN A CUPSOLE SHOE.

OFFERING THE ORIGINAL LOOK OF THE "TROOPER" WHILE MAXIMIZING COMFORT, DURABILITY, AND OVERALL FUNCTION. A WORK HORSE SHOE, THE TROOPER IS BUILT TO LAST!

PURPLE IF FMM1ZA11 Suede / Pu nubuck / Cupsole

HOT WAX F FMM1ZA12
PU TEXTURED / SUEDE / CUPSOLE

WE LOVE TO MAKE OUR FANS HAPPY SO WE ARE STOKED TO BRING BACK A CLASSIC SILHOUETTE WITH A NEW NAME "THE GOAT". A TIMELESS COMFORTABLE VULCANIZED DESIGN THAT WE ALL LOVED AND MISSED.