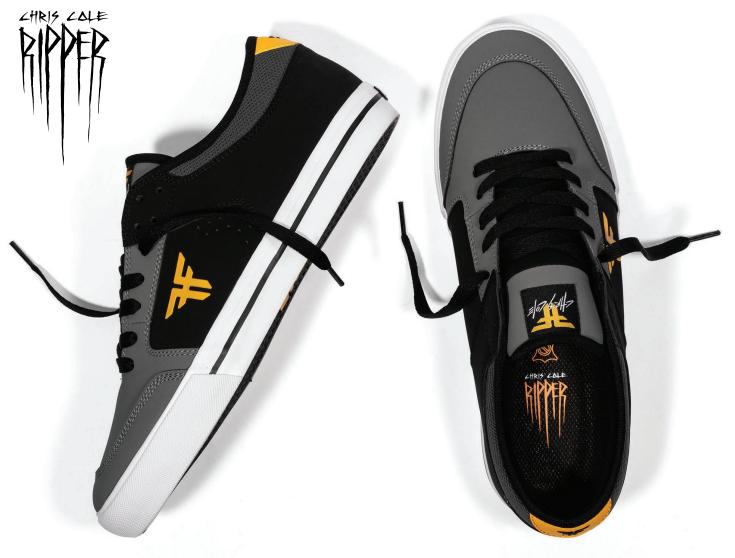

# **RIPPER**

THE "RIPPER" IS A CLASSIC CHRIS COLE SIGNATURE FALLEN FOOTWEAR DESIGN THAT WE BROUGHT BACK FOR THE MOST OBVIOUS OF REASONS, IT'S JUST A GREAT SKATE SHOE WITH A TON OF CLASSIC FEATURES. THESE FEATURES MAKE THE RIPPER MORE DURABLE THAN IT INITIALLY APPEARS. THIS SHOE OFFERS SUPERIOR CUSHIONING IMPACT INSOLES THAT CREATES MAXIMIZE COMFORT, DURABILITY, AND OVERALL FUNCTION. THIS NEW RIPPER WAS BUILT TO TAKE ANYTHING CHRIS COLE COULD THROW AT IT AND WAS DESIGNED TO WITHSTAND THE ABUSE, WHILE ALSO MAINTAINING COMFORT AND LONGEVITY.

BLACK / GRAY / YELLOW \*\*FMM1ZA09

PU NUBUCK / VULCANIZED