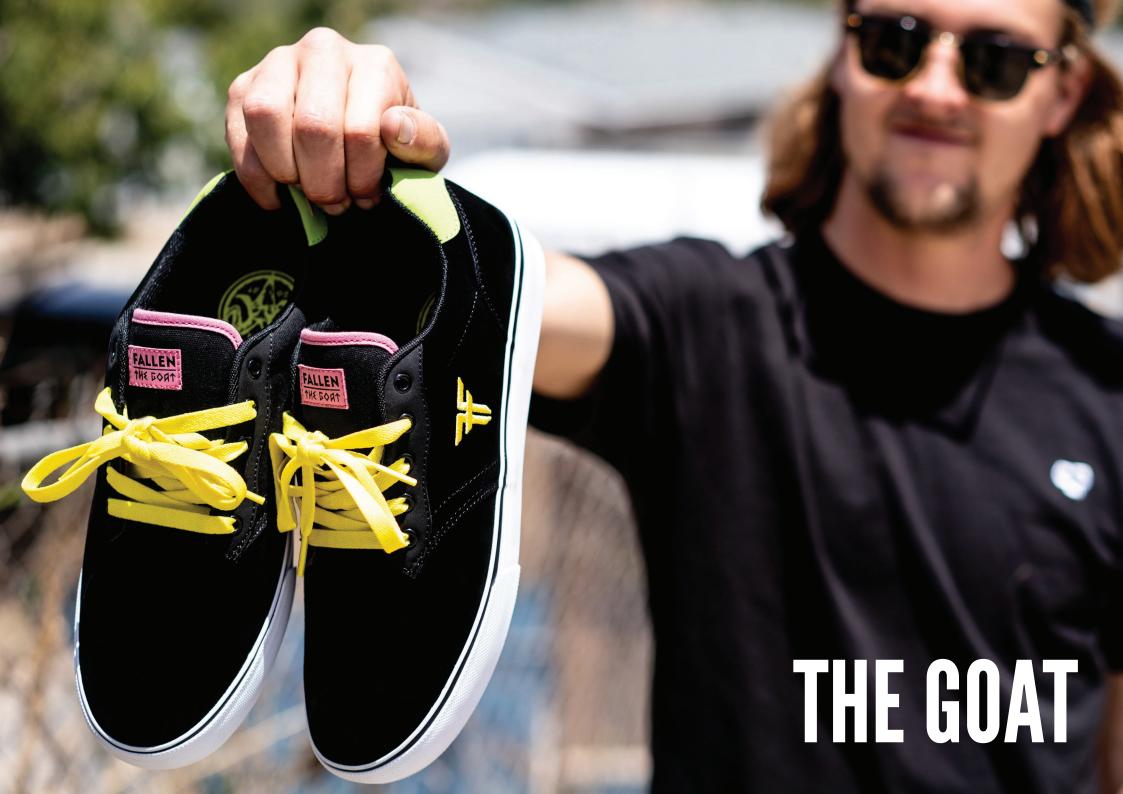

PURPLE IF FMM1ZA11 Suede / Pu nubuck / Cupsole

HOT WAX F FMM1ZA12
PU TEXTURED / SUEDE / CUPSOLE

WE LOVE TO MAKE OUR FANS HAPPY SO WE ARE STOKED TO BRING BACK A CLASSIC SILHOUETTE WITH A NEW NAME "THE GOAT". A TIMELESS COMFORTABLE VULCANIZED DESIGN THAT WE ALL LOVED AND MISSED.