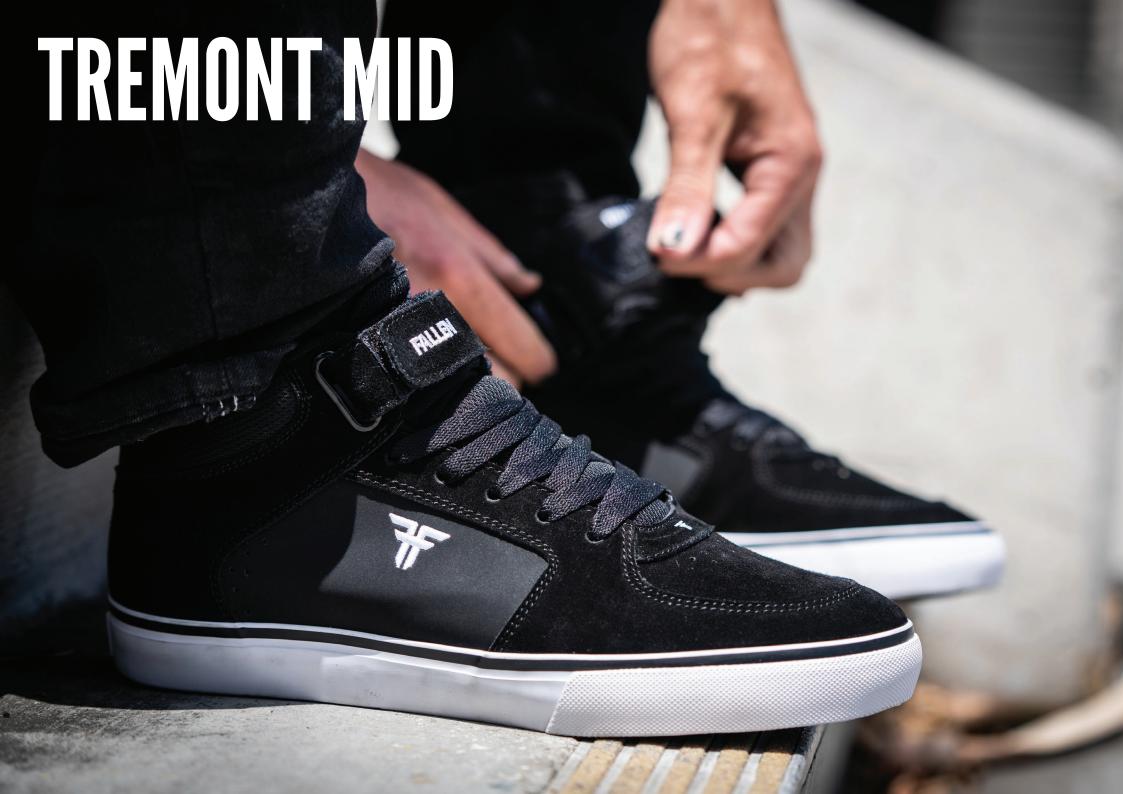

# TREMONT MID

THIS IS A HYBRID DESIGN THAT MIXES THE "RIVAL AND CHIEF MID" MODELS FROM OUR PAST LINES.

OUR GOAL WITH THE TREMONT AS WELL AS ALL OF OUR MODELS IS TO ALWAYS DELIVER A PIECE OF OUR HISTORY, BUT WITH CURRENT FUNCTIONS AND DESIGNS THAT OVER DELIVER IN PERFORMANCE, COMFORT AND LONGEVITY. THIS MODEL ALSO HAS A REMOVABLE VELCRO STRAP WHICH IS PERFECT FOR EVERY MID VULCANIZED FAN OUT THERE!

BLACK / BLACK 7F FMM1ZA18 SUEDE / NUBUCK / VULCANIZED

BLACK / WHITE 🏋 FMM1ZA19 SUEDE / NUBUCK / VULCANIZED