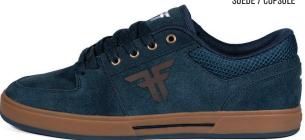

OXBLOOD / WHITE / BLACK 7 FMM1ZA03

SUEDE / CUPSOLE

MIDNIGHT BLUE / WHITE / DK GUM 🏋 FMM1ZA04

SUEDE / CUPSOLE

DK ORANGE / BLACK 😿 FMM1ZA05 SUEDE / COTTON TWILL / CUPSOLE

HOUSE OF MASKS BLACK / WHITE 🏋 FMM1ZAO6 STAINED SUEDE / ACTION LEATHER / CUPSOLE