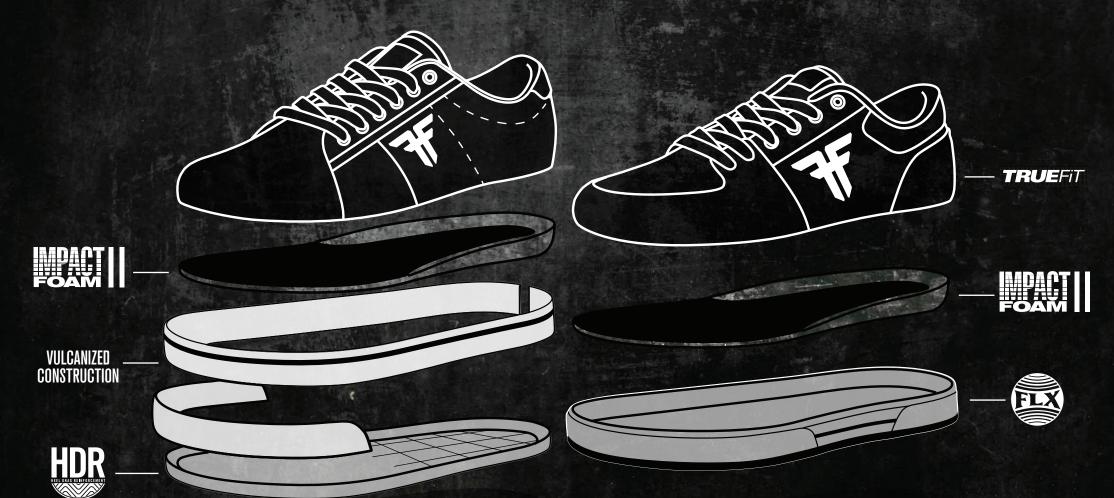

# **TECH FEATURES**

### **IMPACT FOAM II**

THE INSOLE TECHNOLOGY THAT WE DESIGNED IN ORDER TO GIVE YOU THE HIGHEST QUALITY STANDARD FOR ALL OF THE SHOE'S IN OUR LINEUP. THE BOTTOM "BEE PANEL" DESIGN GIVES YOU EXTRA AIR INSIDE OF THE SHOE WHICH MAKES IT MORE BREATHABLE AND ALSO ADDS MUCH MORE COMFORT.

### **FLX-OLOGY**

FLX-OLOGY FOOTWEAR CONSTRUCTION USES A LIGHTWEIGHT TAPERED EVA MIDSOLE WHICH PROVIDES CUSHIONING FOR THE HEEL AREA WHILE GIVING MAXIMUM BOARD FEEL, CONTROL AND FLEXIBILITY TO THE FOREFOOT. THIS CONSTRUCTION IS DESIGNED TO BE LIGHTWIGHT AND GIVE A SIMILAR FEEL TO A VULCANIZED OUTSOLE WHILE ROVIDING THE COMFORT AND DURABILITY OF A CUPSOLE.

### **HEEL DRAG REINFORCEMENT**

REINFORCED RUBBER ON HEEL TO RESIST HEEL WEAR AND IMPROVE DURABILITY.

IN ORDER TO CREATE A SNUG FORM FIT WE UTILIZED A WIDER, SOFTER, ELASTIC TONGUE STRAP. THIS FEATURE ADDS COMFORT AND SUPPORT AROUND THE INSTEP AREA OF THE FOOT.

# **CUPSOLE**

MORE DURABLE More Comfort

WE'RE HAPPY TO INTRODUCE OUR BRAND NEW "IMPACT FOAM 2" INSOLE TECHNOLOGY THAT WE DESIGNED IN ORDER TO GIVE YOU THE HIGHEST QUALITY STANDARD FOR ALL OF THE SHOE'S IN OUR LINEUP.
THE BOTTOM "BEE PANEL" DESIGN GIVES YOU EXTRA AIR INSIDE OF THE SHOE WHICH MAKES IT MORE BREATHABLE AND ALSO ADDS MUCH MORE COMFORT. OUR GOALS ARE ALWAYS TO MAXIMIZE YOUR
BOARD FEEL WHILE SIMULTANEOUSLY CREATING A MUCH MORE COMFORTABLE SHOE THAT WILL LAST LONGER, AND HELP YOU PUSH YOUR OWN INDIVIDUAL LIMITS.