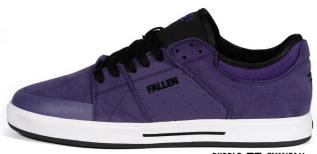

PURPLE IF FMM1ZA11 Suede / Pu nubuck / Cupsole

HOT WAX F FMM1ZA12
PU TEXTURED / SUEDE / CUPSOLE

WE LOVE TO MAKE OUR FANS HAPPY SO WE ARE STOKED TO BRING BACK A CLASSIC SILHOUETTE WITH A NEW NAME "THE GOAT". A TIMELESS COMFORTABLE VULCANIZED DESIGN THAT WE ALL LOVED AND MISSED.