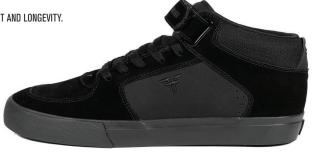

# TREMONT MID

THIS IS A HYBRID DESIGN THAT MIXES THE "RIVAL AND CHIEF MID" MODELS FROM OUR PAST LINES.

OUR GOAL WITH THE TREMONT AS WELL AS ALL OF OUR MODELS IS TO ALWAYS DELIVER A PIECE OF OUR HISTORY, BUT WITH CURRENT FUNCTIONS AND DESIGNS THAT OVER DELIVER IN PERFORMANCE, COMFORT AND LONGEVITY. THIS MODEL ALSO HAS A REMOVABLE VELCRO STRAP WHICH IS PERFECT FOR EVERY MID VULCANIZED FAN OUT THERE!

BLACK / BLACK 7F FMM1ZA18 SUEDE / NUBUCK / VULCANIZED

BLACK / WHITE 🏋 FMM1ZA19 SUEDE / NUBUCK / VULCANIZED