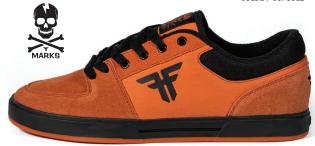

OXBLOOD / WHITE / BLACK 7 FMM1ZA03

SUEDE / CUPSOLE

MIDNIGHT BLUE / WHITE / DK GUM 🏋 FMM1ZA04

SUEDE / CUPSOLE

DK ORANGE / BLACK 😿 FMM1ZA05 SUEDE / COTTON TWILL / CUPSOLE

HOUSE OF MASKS BLACK / WHITE 🏋 FMM1ZAO6 STAINED SUEDE / ACTION LEATHER / CUPSOLE