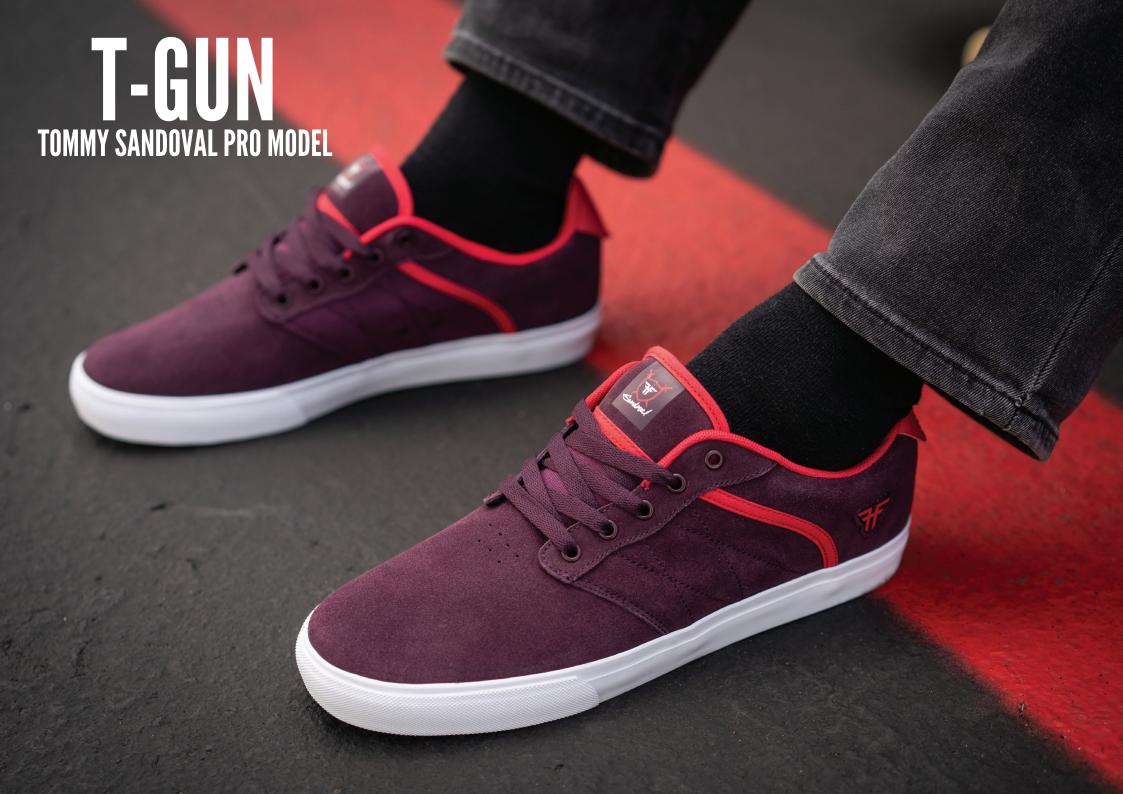

# T-GUN

INSPIRED BY ALL OF TOMMY'S FAVORITE PAST SIGNATURE MODELS. THE "T-GUN" FEATURES A CLASSIC VULCANIZED CONSTRUCTION, WITH A ONE-PIECE TOE CAP THAT WILL GIVE YOU MUCH BETTER BOARD FEEL AND THE FLICK YOU ARE LOOKING FOR. YOU WILL NEVER FIND A SANDOVAL SIGNATURE MODEL WITHOUT OUR TRUE FIT FEATURE. MIX THAT WITH OUR "ABRASION RESISTANT OUTSOLE, IMPACT FOAM INSOLE, AND NATURAL SUEDE + COTTON TWILL AND YOU HAVE A VERY CAPABLE SHOE THAT COVERS ALL OF YOUR MOST IMPORTANT BASIS.

WINE / NEON TF FMM1ZA02 Suede / Vulcanized

THE PATRIOT ADDS TO THE DESIGN HERITAGE OF THE CLASSIC FALLEN LOOK AND FEEL. A COMFORTABLE CUPSOLE DESIGNED TO HAVE MORE PROTECTION FOR SKATEBOARDING. THE UPGRADED PATRIOT NOW OFFERS A FLX TECHNOLOGY ON THE SOLEPLATE THAT ALLOWS FOR MORE DURABILITY AND COMFORT AND A TRUE FIT FEEL THAT HOLDS THE TONGUE IN THE