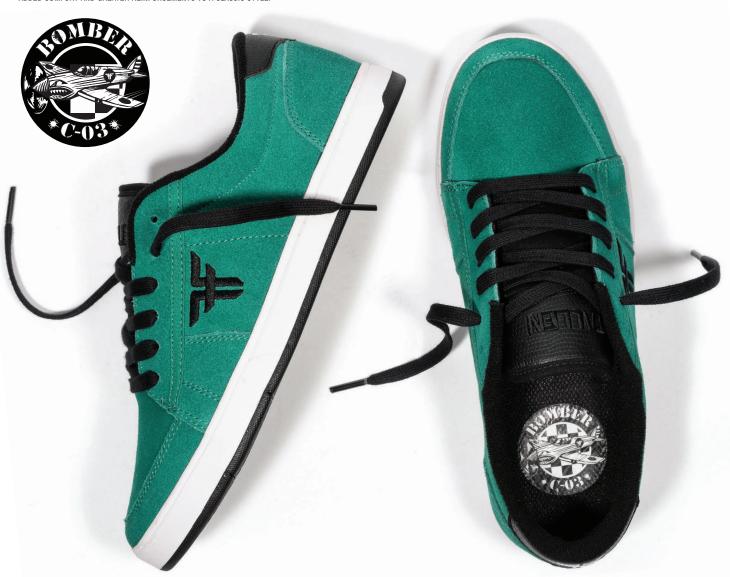

# **BOMBER C-03**

ADDED COMFORT AND GREATER REINFORCEMENTS TO A CLASSIC STYLE.

JADE / BLACK 😿 FMM1ZA16 Suede / Cupsole

BROWN / WHITE \*FMM1ZA17

WAXED SUEDE / CUPSOLE