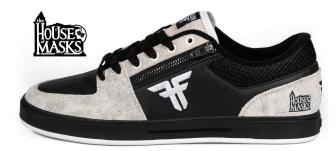

OXBLOOD / WHITE / BLACK 7 FMM1ZA03

SUEDE / CUPSOLE

MIDNIGHT BLUE / WHITE / DK GUM 🏋 FMM1ZA04

SUEDE / CUPSOLE

DK ORANGE / BLACK 😿 FMM1ZA05 SUEDE / COTTON TWILL / CUPSOLE

HOUSE OF MASKS BLACK / WHITE 🏋 FMM1ZAO6 STAINED SUEDE / ACTION LEATHER / CUPSOLE