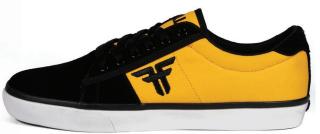

# **BOMBER**

THE BOMBER IS A CLASSIC STYLE TO THE FALLEN FOOTWEAR LINE. THIS STAPLE VULCANIZED CONSTRUCTION SHOE HAS BEEN PROVEN TO LAST AND IS READY TO GO OUT OF THE BOX.

BLACK / MUSTARD \*F FMM1ZA15 Suede / Canvas / Vulcanized