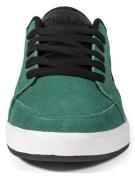

# **BOMBER C-03**

ADDED COMFORT AND GREATER REINFORCEMENTS TO A CLASSIC STYLE.

JADE / BLACK 😿 FMM1ZA16 Suede / Cupsole

BROWN / WHITE \*FMM1ZA17

WAXED SUEDE / CUPSOLE