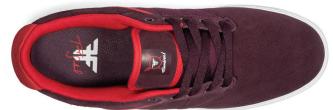

WINE / NEON TF FMM1ZA02 Suede / Vulcanized

THE PATRIOT ADDS TO THE DESIGN HERITAGE OF THE CLASSIC FALLEN LOOK AND FEEL. A COMFORTABLE CUPSOLE DESIGNED TO HAVE MORE PROTECTION FOR SKATEBOARDING. THE UPGRADED PATRIOT NOW OFFERS A FLX TECHNOLOGY ON THE SOLEPLATE THAT ALLOWS FOR MORE DURABILITY AND COMFORT AND A TRUE FIT FEEL THAT HOLDS THE TONGUE IN THE

OXBLOOD / WHITE / BLACK 7 FMM1ZA03

SUEDE / CUPSOLE

MIDNIGHT BLUE / WHITE / DK GUM 🏋 FMM1ZA04

SUEDE / CUPSOLE

DK ORANGE / BLACK 😿 FMM1ZA05 SUEDE / COTTON TWILL / CUPSOLE

HOUSE OF MASKS BLACK / WHITE 🏋 FMM1ZAO6 STAINED SUEDE / ACTION LEATHER / CUPSOLE