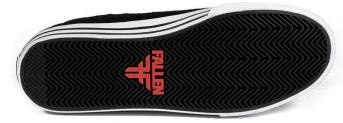

AN ODE TO A CLASSIC. THE RISING SUN RE-ISSUE IS BACK FOR A LIMITED TIME! THIS CLASSIC COMES WITH A LIMITED EDITION BOX AND IS OFFERED IN OUR VULCANIZED CONSTRUCTION WITH TRUE FIT TECHNOLOGY. ALL THE TOOLS TO PROVIDE MAXIMUM DURABILITY AND COMFORT.

BLACK / PURPLE / RED # FMM1ZA01 Suede / Vulcanized