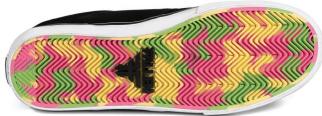

AN ODE TO A CLASSIC. THE RISING SUN RE-ISSUE IS BACK FOR A LIMITED TIME! THIS CLASSIC COMES WITH A LIMITED EDITION BOX AND IS OFFERED IN OUR VULCANIZED CONSTRUCTION WITH TRUE FIT TECHNOLOGY. ALL THE TOOLS TO PROVIDE MAXIMUM DURABILITY AND COMFORT.

BLACK / PURPLE / RED # FMM1ZA01 Suede / Vulcanized