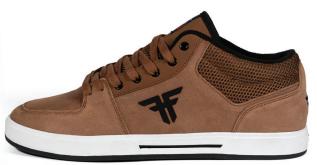

# **TROOPER**

A CLASSIC CHRIS COLE SIGNATURE MODEL BUT REDESIGNED BY COLE TO FIT WHAT HE LIKES MOST IN A CUPSOLE SHOE.

OFFERING THE ORIGINAL LOOK OF THE "TROOPER" WHILE MAXIMIZING COMFORT, DURABILITY, AND OVERALL FUNCTION. A WORK HORSE SHOE, THE TROOPER IS BUILT TO LAST!