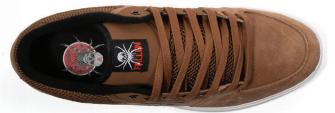

# **TROOPER**

A CLASSIC CHRIS COLE SIGNATURE MODEL BUT REDESIGNED BY COLE TO FIT WHAT HE LIKES MOST IN A CUPSOLE SHOE.

OFFERING THE ORIGINAL LOOK OF THE "TROOPER" WHILE MAXIMIZING COMFORT, DURABILITY, AND OVERALL FUNCTION. A WORK HORSE SHOE, THE TROOPER IS BUILT TO LAST!