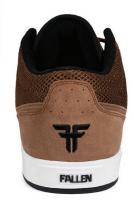

# **TROOPER**

A CLASSIC CHRIS COLE SIGNATURE MODEL BUT REDESIGNED BY COLE TO FIT WHAT HE LIKES MOST IN A CUPSOLE SHOE.

OFFERING THE ORIGINAL LOOK OF THE "TROOPER" WHILE MAXIMIZING COMFORT, DURABILITY, AND OVERALL FUNCTION. A WORK HORSE SHOE, THE TROOPER IS BUILT TO LAST!

PURPLE IF FMM1ZA11 Suede / Pu nubuck / Cupsole

HOT WAX F FMM1ZA12
PU TEXTURED / SUEDE / CUPSOLE

WE LOVE TO MAKE OUR FANS HAPPY SO WE ARE STOKED TO BRING BACK A CLASSIC SILHOUETTE WITH A NEW NAME "THE GOAT". A TIMELESS COMFORTABLE VULCANIZED DESIGN THAT WE ALL LOVED AND MISSED.