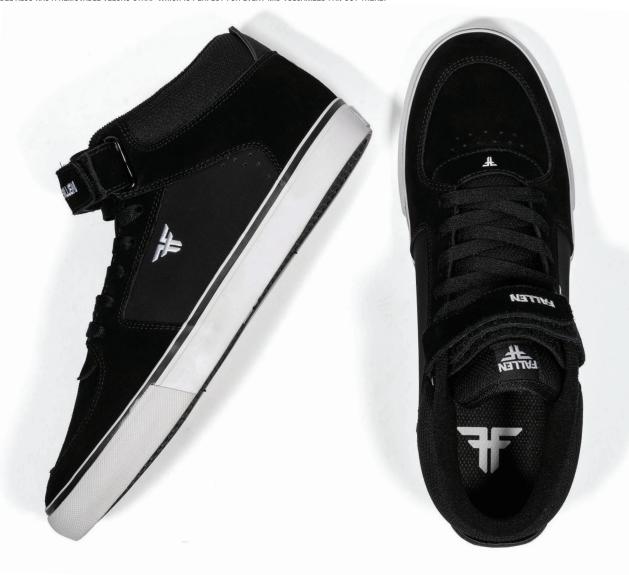

# TREMONT MID

THIS IS A HYBRID DESIGN THAT MIXES THE "RIVAL AND CHIEF MID" MODELS FROM OUR PAST LINES.

OUR GOAL WITH THE TREMONT AS WELL AS ALL OF OUR MODELS IS TO ALWAYS DELIVER A PIECE OF OUR HISTORY, BUT WITH CURRENT FUNCTIONS AND DESIGNS THAT OVER DELIVER IN PERFORMANCE, COMFORT AND LONGEVITY. THIS MODEL ALSO HAS A REMOVABLE VELCRO STRAP WHICH IS PERFECT FOR EVERY MID VULCANIZED FAN OUT THERE!

BLACK / BLACK 7F FMM1ZA18 SUEDE / NUBUCK / VULCANIZED

BLACK / WHITE 🏋 FMM1ZA19 SUEDE / NUBUCK / VULCANIZED