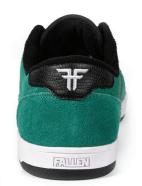

# **BOMBER C-03**

ADDED COMFORT AND GREATER REINFORCEMENTS TO A CLASSIC STYLE.

JADE / BLACK 😿 FMM1ZA16 Suede / Cupsole

BROWN / WHITE \*FMM1ZA17

WAXED SUEDE / CUPSOLE