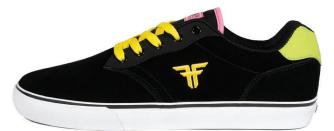

PURPLE IF FMM1ZA11 Suede / Pu nubuck / Cupsole

HOT WAX F FMM1ZA12
PU TEXTURED / SUEDE / CUPSOLE

WE LOVE TO MAKE OUR FANS HAPPY SO WE ARE STOKED TO BRING BACK A CLASSIC SILHOUETTE WITH A NEW NAME "THE GOAT". A TIMELESS COMFORTABLE VULCANIZED DESIGN THAT WE ALL LOVED AND MISSED.

BLACK / COLORS \*F FMM1ZA14

SUEDE / VULCANIZED