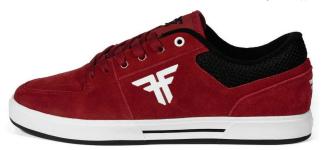

WINE / NEON TF FMM1ZA02 Suede / Vulcanized

THE PATRIOT ADDS TO THE DESIGN HERITAGE OF THE CLASSIC FALLEN LOOK AND FEEL. A COMFORTABLE CUPSOLE DESIGNED TO HAVE MORE PROTECTION FOR SKATEBOARDING. THE UPGRADED PATRIOT NOW OFFERS A FLX TECHNOLOGY ON THE SOLEPLATE THAT ALLOWS FOR MORE DURABILITY AND COMFORT AND A TRUE FIT FEEL THAT HOLDS THE TONGUE IN THE

OXBLOOD / WHITE / BLACK 7 FMM1ZA03

SUEDE / CUPSOLE

MIDNIGHT BLUE / WHITE / DK GUM 🏋 FMM1ZA04

SUEDE / CUPSOLE

DK ORANGE / BLACK 😿 FMM1ZA05 SUEDE / COTTON TWILL / CUPSOLE

HOUSE OF MASKS BLACK / WHITE 🏋 FMM1ZAO6 STAINED SUEDE / ACTION LEATHER / CUPSOLE