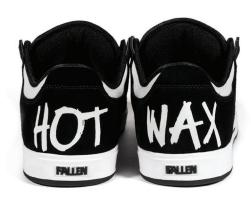

PURPLE IF FMM1ZA11 Suede / Pu nubuck / Cupsole

HOT WAX F FMM1ZA12
PU TEXTURED / SUEDE / CUPSOLE

WE LOVE TO MAKE OUR FANS HAPPY SO WE ARE STOKED TO BRING BACK A CLASSIC SILHOUETTE WITH A NEW NAME "THE GOAT". A TIMELESS COMFORTABLE VULCANIZED DESIGN THAT WE ALL LOVED AND MISSED.