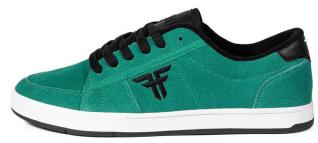

# **BOMBER C-03**

ADDED COMFORT AND GREATER REINFORCEMENTS TO A CLASSIC STYLE.

JADE / BLACK 😿 FMM1ZA16 Suede / Cupsole

BROWN / WHITE \*FMM1ZA17

WAXED SUEDE / CUPSOLE