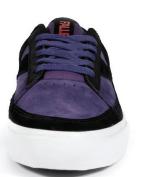

AN ODE TO A CLASSIC. THE RISING SUN RE-ISSUE IS BACK FOR A LIMITED TIME! THIS CLASSIC COMES WITH A LIMITED EDITION BOX AND IS OFFERED IN OUR VULCANIZED CONSTRUCTION WITH TRUE FIT TECHNOLOGY. ALL THE TOOLS TO PROVIDE MAXIMUM DURABILITY AND COMFORT.

BLACK / PURPLE / RED # FMM1ZA01 Suede / Vulcanized