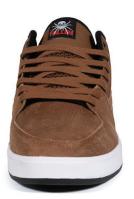

# **RIPPER**

THE "RIPPER" IS A CLASSIC CHRIS COLE SIGNATURE FALLEN FOOTWEAR DESIGN THAT WE BROUGHT BACK FOR THE MOST OBVIOUS OF REASONS, IT'S JUST A GREAT SKATE SHOE WITH A TON OF CLASSIC FEATURES. THESE FEATURES MAKE THE RIPPER MORE DURABLE THAN IT INITIALLY APPEARS. THIS SHOE OFFERS SUPERIOR CUSHIONING IMPACT INSOLES THAT CREATES MAXIMIZE COMFORT, DURABILITY, AND OVERALL FUNCTION. THIS NEW RIPPER WAS BUILT TO TAKE ANYTHING CHRIS COLE COULD THROW AT IT AND WAS DESIGNED TO WITHSTAND THE ABUSE, WHILE ALSO MAINTAINING COMFORT AND LONGEVITY.

BLACK / GRAY / YELLOW \*\*FMM1ZA09

PU NUBUCK / VULCANIZED