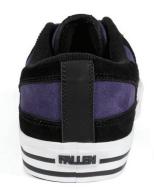

AN ODE TO A CLASSIC. THE RISING SUN RE-ISSUE IS BACK FOR A LIMITED TIME! THIS CLASSIC COMES WITH A LIMITED EDITION BOX AND IS OFFERED IN OUR VULCANIZED CONSTRUCTION WITH TRUE FIT TECHNOLOGY. ALL THE TOOLS TO PROVIDE MAXIMUM DURABILITY AND COMFORT.

BLACK / PURPLE / RED # FMM1ZA01 Suede / Vulcanized