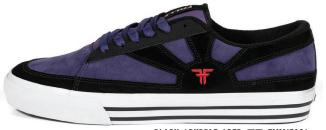

AN ODE TO A CLASSIC. THE RISING SUN RE-ISSUE IS BACK FOR A LIMITED TIME! THIS CLASSIC COMES WITH A LIMITED EDITION BOX AND IS OFFERED IN OUR VULCANIZED CONSTRUCTION WITH TRUE FIT TECHNOLOGY. ALL THE TOOLS TO PROVIDE MAXIMUM DURABILITY AND COMFORT.

BLACK / PURPLE / RED # FMM1ZA01 Suede / Vulcanized