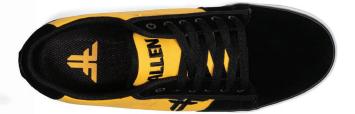

# **BOMBER**

THE BOMBER IS A CLASSIC STYLE TO THE FALLEN FOOTWEAR LINE. THIS STAPLE VULCANIZED CONSTRUCTION SHOE HAS BEEN PROVEN TO LAST AND IS READY TO GO OUT OF THE BOX.

BLACK / MUSTARD \*F FMM1ZA15 Suede / Canvas / Vulcanized