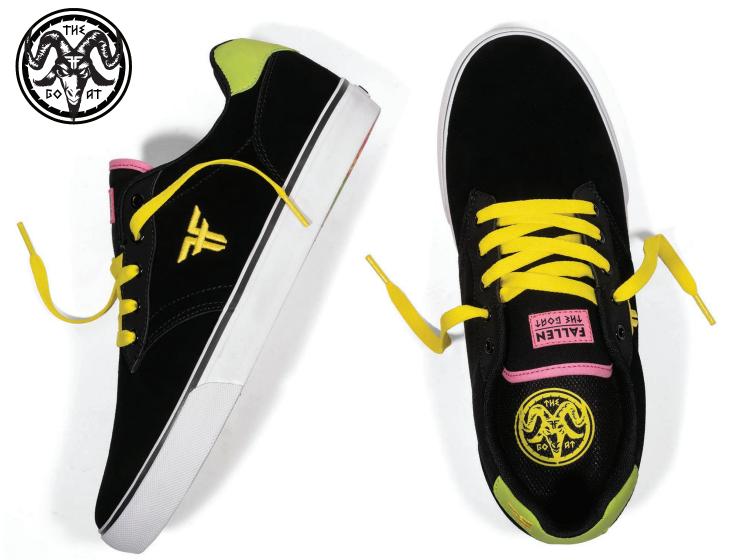

PURPLE IF FMM1ZA11 Suede / Pu nubuck / Cupsole

HOT WAX F FMM1ZA12
PU TEXTURED / SUEDE / CUPSOLE

WE LOVE TO MAKE OUR FANS HAPPY SO WE ARE STOKED TO BRING BACK A CLASSIC SILHOUETTE WITH A NEW NAME "THE GOAT". A TIMELESS COMFORTABLE VULCANIZED DESIGN THAT WE ALL LOVED AND MISSED.

BLACK / COLORS \*F FMM1ZA14

SUEDE / VULCANIZED