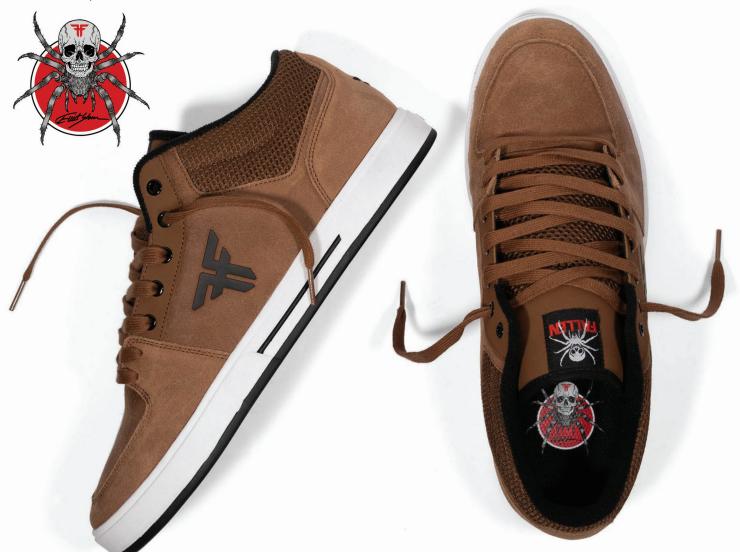

# **TROOPER**

A CLASSIC CHRIS COLE SIGNATURE MODEL BUT REDESIGNED BY COLE TO FIT WHAT HE LIKES MOST IN A CUPSOLE SHOE.

OFFERING THE ORIGINAL LOOK OF THE "TROOPER" WHILE MAXIMIZING COMFORT, DURABILITY, AND OVERALL FUNCTION. A WORK HORSE SHOE, THE TROOPER IS BUILT TO LAST!