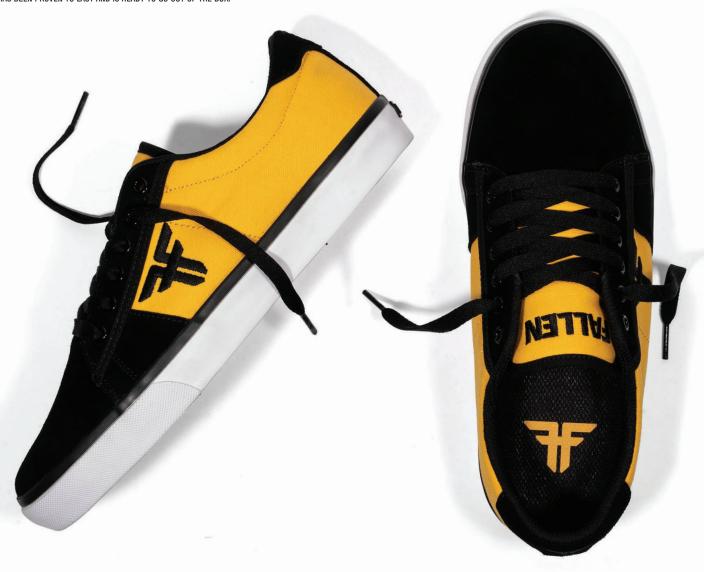

# **BOMBER**

THE BOMBER IS A CLASSIC STYLE TO THE FALLEN FOOTWEAR LINE. THIS STAPLE VULCANIZED CONSTRUCTION SHOE HAS BEEN PROVEN TO LAST AND IS READY TO GO OUT OF THE BOX.

BLACK / MUSTARD \*F FMM1ZA15 Suede / Canvas / Vulcanized