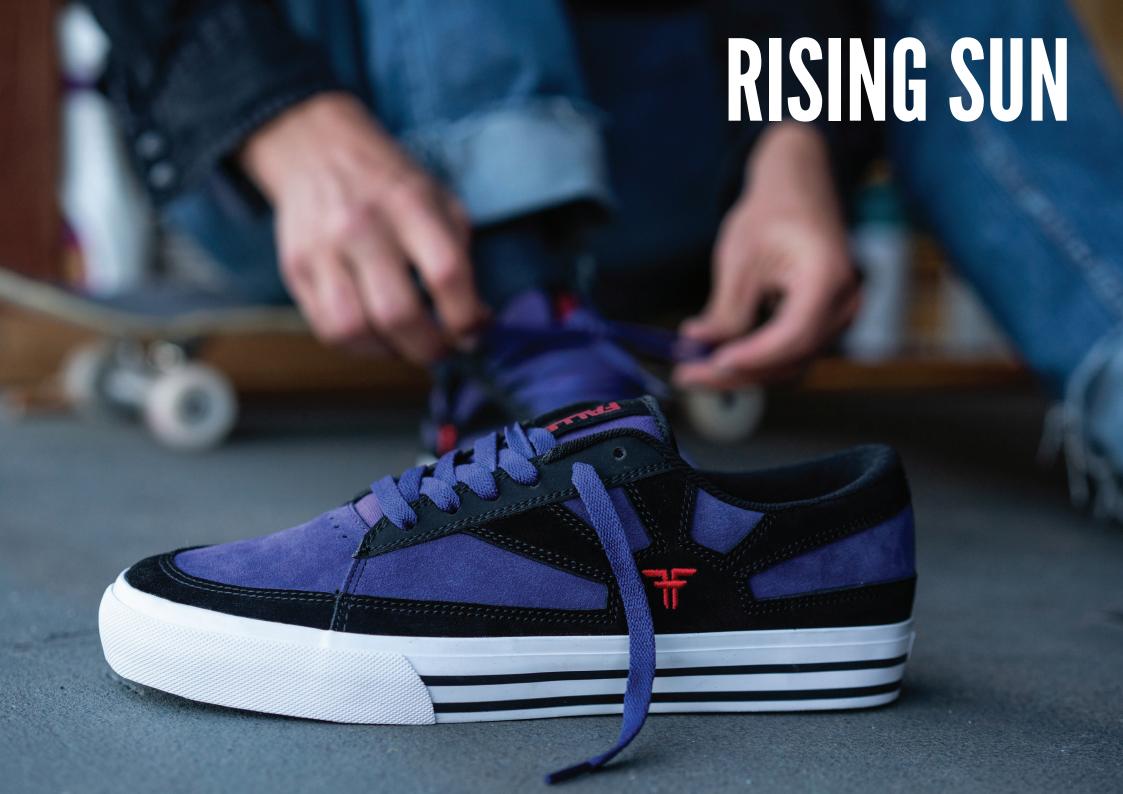

AN ODE TO A CLASSIC. THE RISING SUN RE-ISSUE IS BACK FOR A LIMITED TIME! THIS CLASSIC COMES WITH A LIMITED EDITION BOX AND IS OFFERED IN OUR VULCANIZED CONSTRUCTION WITH TRUE FIT TECHNOLOGY. ALL THE TOOLS TO PROVIDE MAXIMUM DURABILITY AND COMFORT.

BLACK / PURPLE / RED # FMM1ZA01 Suede / Vulcanized