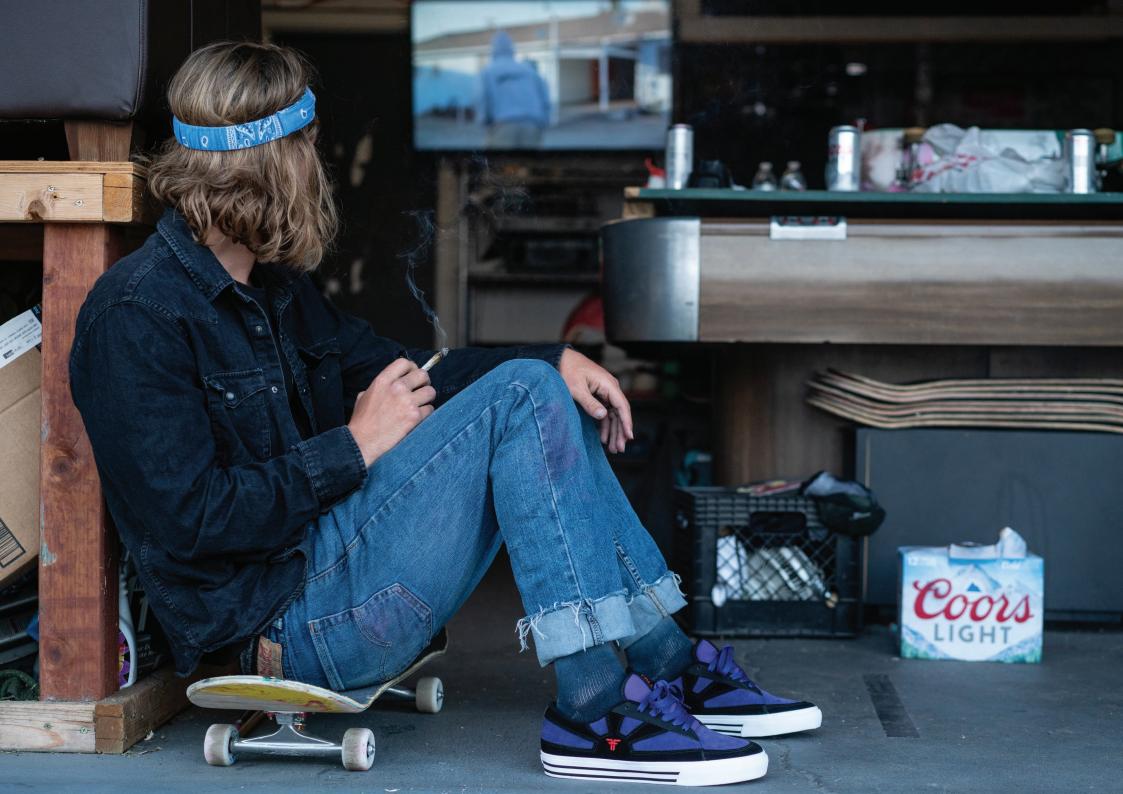

# T-GUN

INSPIRED BY ALL OF TOMMY'S FAVORITE PAST SIGNATURE MODELS. THE "T-GUN" FEATURES A CLASSIC VULCANIZED CONSTRUCTION, WITH A ONE-PIECE TOE CAP THAT WILL GIVE YOU MUCH BETTER BOARD FEEL AND THE FLICK YOU ARE LOOKING FOR. YOU WILL NEVER FIND A SANDOVAL SIGNATURE MODEL WITHOUT OUR TRUE FIT FEATURE. MIX THAT WITH OUR "ABRASION RESISTANT OUTSOLE, IMPACT FOAM INSOLE, AND NATURAL SUEDE + COTTON TWILL AND YOU HAVE A VERY CAPABLE SHOE THAT COVERS ALL OF YOUR MOST IMPORTANT BASIS.

WINE / NEON TF FMM1ZA02 Suede / Vulcanized

THE PATRIOT ADDS TO THE DESIGN HERITAGE OF THE CLASSIC FALLEN LOOK AND FEEL. A COMFORTABLE CUPSOLE DESIGNED TO HAVE MORE PROTECTION FOR SKATEBOARDING. THE UPGRADED PATRIOT NOW OFFERS A FLX TECHNOLOGY ON THE SOLEPLATE THAT ALLOWS FOR MORE DURABILITY AND COMFORT AND A TRUE FIT FEEL THAT HOLDS THE TONGUE IN THE