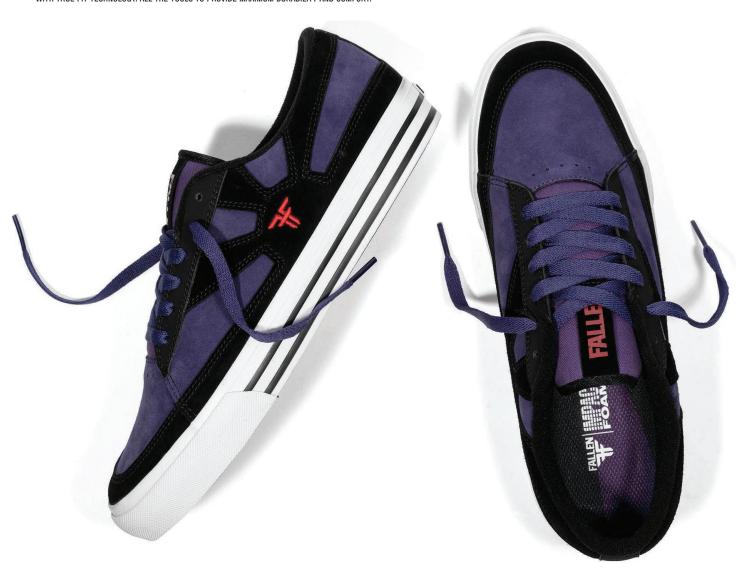

AN ODE TO A CLASSIC. THE RISING SUN RE-ISSUE IS BACK FOR A LIMITED TIME! THIS CLASSIC COMES WITH A LIMITED EDITION BOX AND IS OFFERED IN OUR VULCANIZED CONSTRUCTION WITH TRUE FIT TECHNOLOGY. ALL THE TOOLS TO PROVIDE MAXIMUM DURABILITY AND COMFORT.

BLACK / PURPLE / RED # FMM1ZA01 Suede / Vulcanized