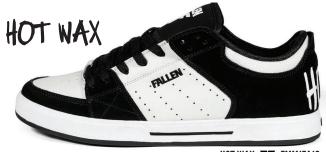

PURPLE IF FMM1ZA11 Suede / Pu nubuck / Cupsole

HOT WAX F FMM1ZA12
PU TEXTURED / SUEDE / CUPSOLE

WE LOVE TO MAKE OUR FANS HAPPY SO WE ARE STOKED TO BRING BACK A CLASSIC SILHOUETTE WITH A NEW NAME "THE GOAT". A TIMELESS COMFORTABLE VULCANIZED DESIGN THAT WE ALL LOVED AND MISSED.