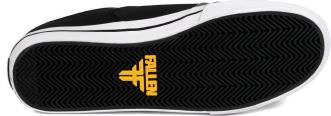

# **TROOPER**

A CLASSIC CHRIS COLE SIGNATURE MODEL BUT REDESIGNED BY COLE TO FIT WHAT HE LIKES MOST IN A CUPSOLE SHOE.

OFFERING THE ORIGINAL LOOK OF THE "TROOPER" WHILE MAXIMIZING COMFORT, DURABILITY, AND OVERALL FUNCTION. A WORK HORSE SHOE, THE TROOPER IS BUILT TO LAST!

PURPLE IF FMM1ZA11 Suede / Pu nubuck / Cupsole

HOT WAX F FMM1ZA12
PU TEXTURED / SUEDE / CUPSOLE

WE LOVE TO MAKE OUR FANS HAPPY SO WE ARE STOKED TO BRING BACK A CLASSIC SILHOUETTE WITH A NEW NAME "THE GOAT". A TIMELESS COMFORTABLE VULCANIZED DESIGN THAT WE ALL LOVED AND MISSED.