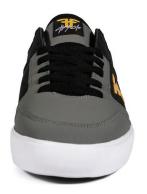

# **TROOPER**

A CLASSIC CHRIS COLE SIGNATURE MODEL BUT REDESIGNED BY COLE TO FIT WHAT HE LIKES MOST IN A CUPSOLE SHOE.

OFFERING THE ORIGINAL LOOK OF THE "TROOPER" WHILE MAXIMIZING COMFORT, DURABILITY, AND OVERALL FUNCTION. A WORK HORSE SHOE, THE TROOPER IS BUILT TO LAST!

PURPLE IF FMM1ZA11 Suede / Pu nubuck / Cupsole

HOT WAX F FMM1ZA12
PU TEXTURED / SUEDE / CUPSOLE

WE LOVE TO MAKE OUR FANS HAPPY SO WE ARE STOKED TO BRING BACK A CLASSIC SILHOUETTE WITH A NEW NAME "THE GOAT". A TIMELESS COMFORTABLE VULCANIZED DESIGN THAT WE ALL LOVED AND MISSED.