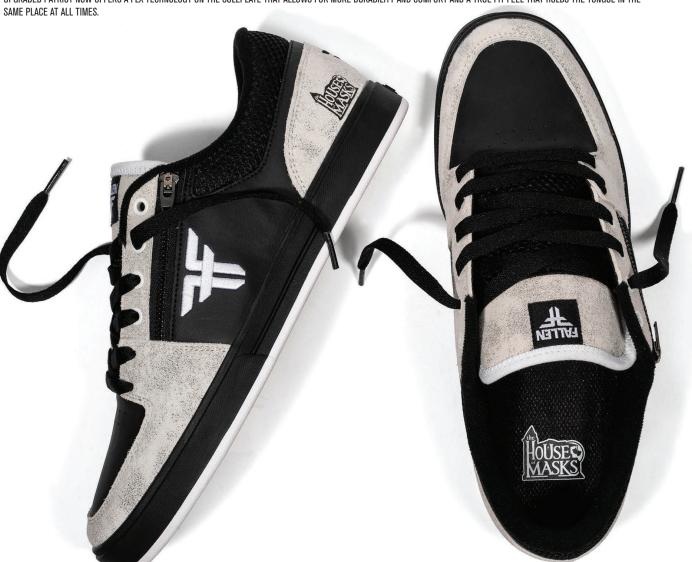

WINE / NEON TF FMM1ZA02 Suede / Vulcanized

THE PATRIOT ADDS TO THE DESIGN HERITAGE OF THE CLASSIC FALLEN LOOK AND FEEL. A COMFORTABLE CUPSOLE DESIGNED TO HAVE MORE PROTECTION FOR SKATEBOARDING. THE UPGRADED PATRIOT NOW OFFERS A FLX TECHNOLOGY ON THE SOLEPLATE THAT ALLOWS FOR MORE DURABILITY AND COMFORT AND A TRUE FIT FEEL THAT HOLDS THE TONGUE IN THE

OXBLOOD / WHITE / BLACK 7 FMM1ZA03

SUEDE / CUPSOLE

MIDNIGHT BLUE / WHITE / DK GUM 🏋 FMM1ZA04

SUEDE / CUPSOLE

DK ORANGE / BLACK 😿 FMM1ZA05 SUEDE / COTTON TWILL / CUPSOLE

HOUSE OF MASKS BLACK / WHITE 🏋 FMM1ZAO6 STAINED SUEDE / ACTION LEATHER / CUPSOLE