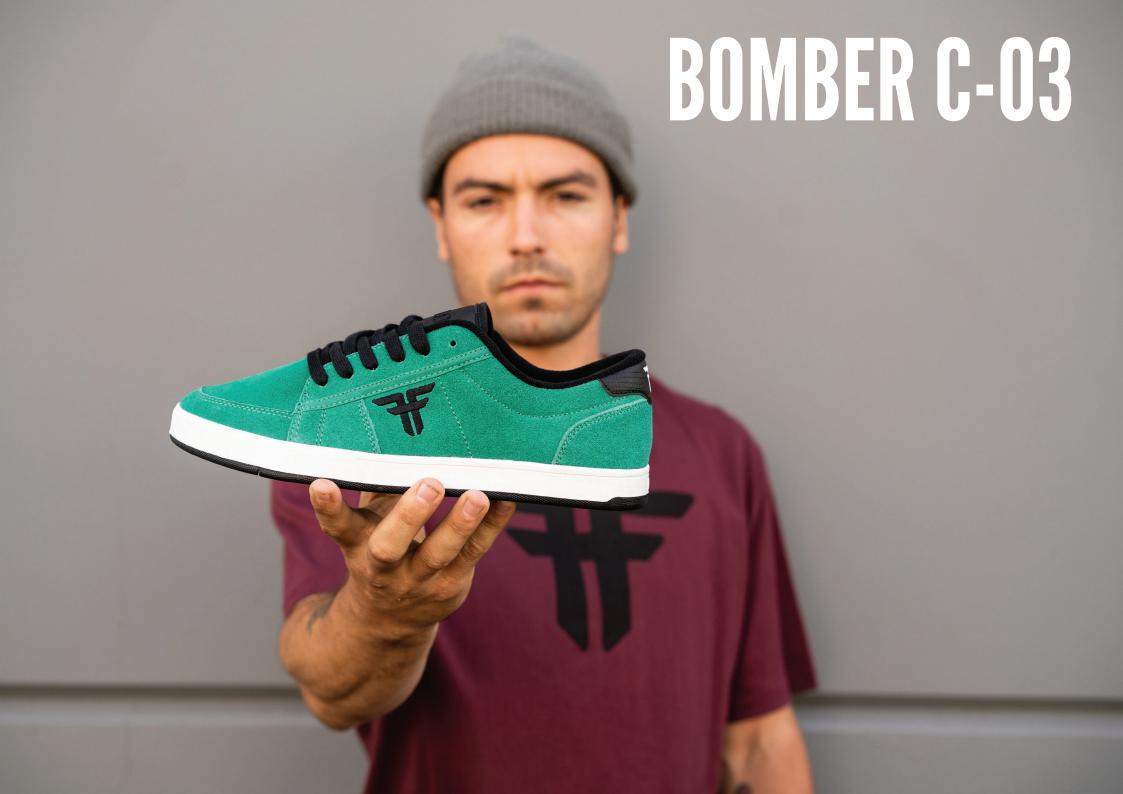

# **BOMBER C-03**

ADDED COMFORT AND GREATER REINFORCEMENTS TO A CLASSIC STYLE.

JADE / BLACK 😿 FMM1ZA16 Suede / Cupsole

BROWN / WHITE \*FMM1ZA17

WAXED SUEDE / CUPSOLE