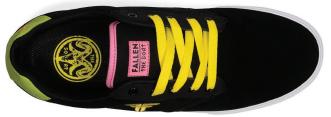

PURPLE IF FMM1ZA11 Suede / Pu nubuck / Cupsole

HOT WAX F FMM1ZA12
PU TEXTURED / SUEDE / CUPSOLE

WE LOVE TO MAKE OUR FANS HAPPY SO WE ARE STOKED TO BRING BACK A CLASSIC SILHOUETTE WITH A NEW NAME "THE GOAT". A TIMELESS COMFORTABLE VULCANIZED DESIGN THAT WE ALL LOVED AND MISSED.

BLACK / COLORS \*F FMM1ZA14

SUEDE / VULCANIZED