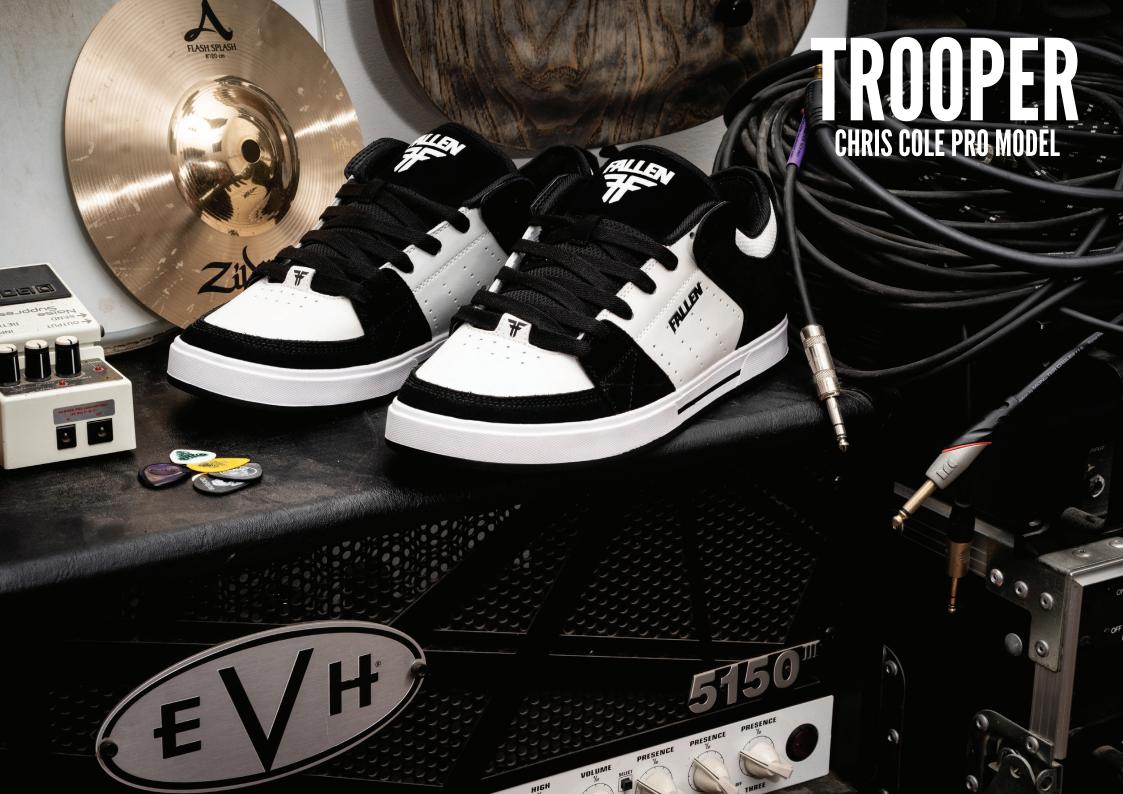

# **TROOPER**

A CLASSIC CHRIS COLE SIGNATURE MODEL BUT REDESIGNED BY COLE TO FIT WHAT HE LIKES MOST IN A CUPSOLE SHOE.

OFFERING THE ORIGINAL LOOK OF THE "TROOPER" WHILE MAXIMIZING COMFORT, DURABILITY, AND OVERALL FUNCTION. A WORK HORSE SHOE, THE TROOPER IS BUILT TO LAST!

PURPLE IF FMM1ZA11 Suede / Pu nubuck / Cupsole

HOT WAX F FMM1ZA12
PU TEXTURED / SUEDE / CUPSOLE

WE LOVE TO MAKE OUR FANS HAPPY SO WE ARE STOKED TO BRING BACK A CLASSIC SILHOUETTE WITH A NEW NAME "THE GOAT". A TIMELESS COMFORTABLE VULCANIZED DESIGN THAT WE ALL LOVED AND MISSED.