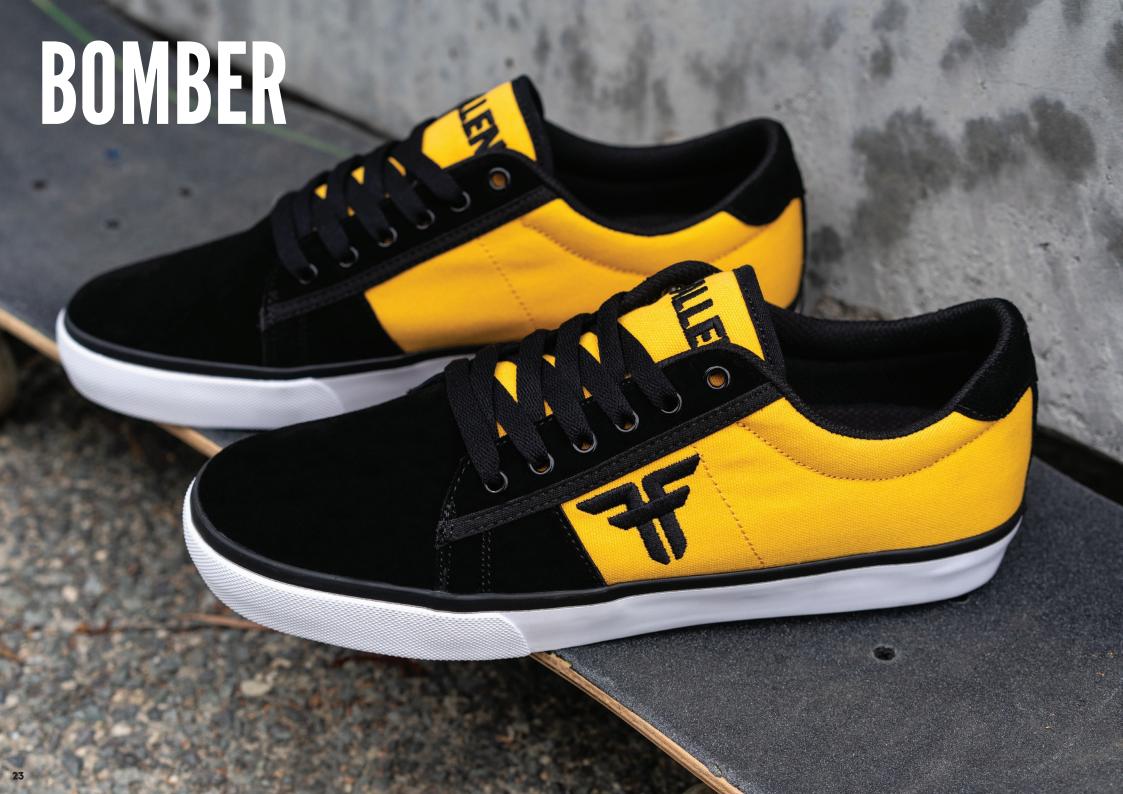

# **BOMBER**

THE BOMBER IS A CLASSIC STYLE TO THE FALLEN FOOTWEAR LINE. THIS STAPLE VULCANIZED CONSTRUCTION SHOE HAS BEEN PROVEN TO LAST AND IS READY TO GO OUT OF THE BOX.

BLACK / MUSTARD \*F FMM1ZA15 Suede / Canvas / Vulcanized