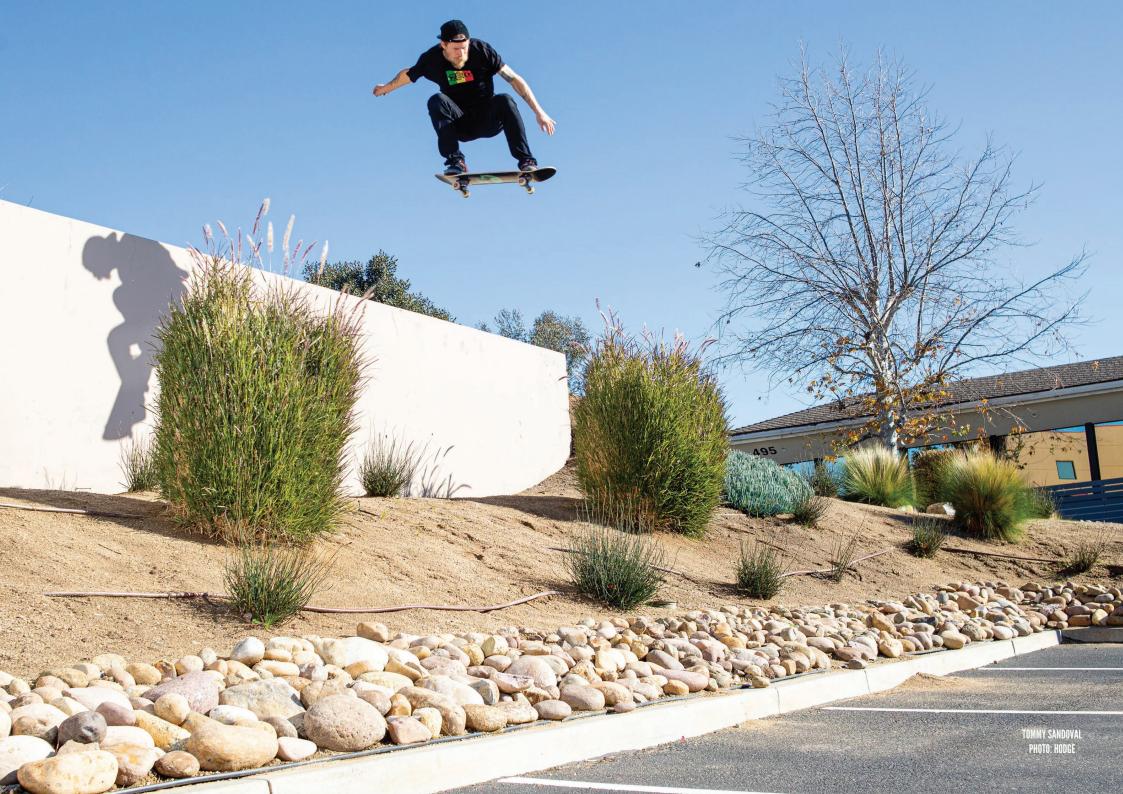

# T-GUN

INSPIRED BY ALL OF TOMMY'S FAVORITE PAST SIGNATURE MODELS. THE "T-GUN" FEATURES A CLASSIC VULCANIZED CONSTRUCTION, WITH A ONE-PIECE TOE CAP THAT WILL GIVE YOU MUCH BETTER BOARD FEEL AND THE FLICK YOU ARE LOOKING FOR. YOU WILL NEVER FIND A SANDOVAL SIGNATURE MODEL WITHOUT OUR TRUE FIT FEATURE. MIX THAT WITH OUR "ABRASION RESISTANT OUTSOLE, IMPACT FOAM INSOLE, AND NATURAL SUEDE + COTTON TWILL AND YOU HAVE A VERY CAPABLE SHOE THAT COVERS ALL OF YOUR MOST IMPORTANT BASIS.