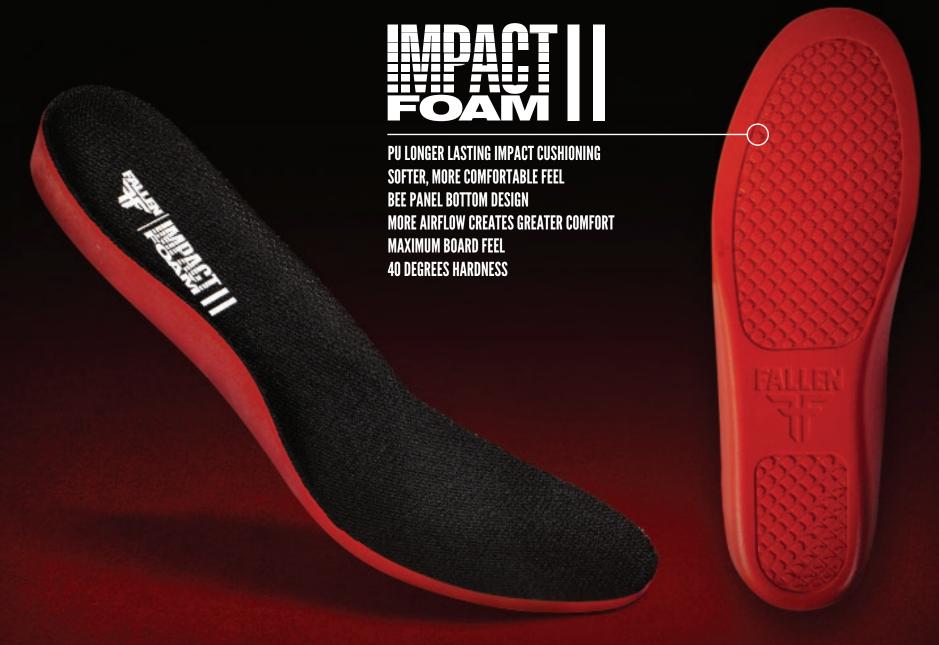

### **IMPACT FOAM II**

THE INSOLE TECHNOLOGY THAT WE DESIGNED IN ORDER TO GIVE YOU THE HIGHEST QUALITY STANDARD FOR ALL OF THE SHOE'S IN OUR LINEUP. THE BOTTOM "BEE PANEL" DESIGN GIVES YOU EXTRA AIR INSIDE OF THE SHOE WHICH MAKES IT MORE BREATHABLE AND ALSO ADDS MUCH MORE COMFORT.

# **CUPSOLE**

MORE DURABLE More Comfort

WE'RE HAPPY TO INTRODUCE OUR BRAND NEW "IMPACT FOAM 2" INSOLE TECHNOLOGY THAT WE DESIGNED IN ORDER TO GIVE YOU THE HIGHEST QUALITY STANDARD FOR ALL OF THE SHOE'S IN OUR LINEUP.
THE BOTTOM "BEE PANEL" DESIGN GIVES YOU EXTRA AIR INSIDE OF THE SHOE WHICH MAKES IT MORE BREATHABLE AND ALSO ADDS MUCH MORE COMFORT. OUR GOALS ARE ALWAYS TO MAXIMIZE YOUR
BOARD FEEL WHILE SIMULTANEOUSLY CREATING A MUCH MORE COMFORTABLE SHOE THAT WILL LAST LONGER, AND HELP YOU PUSH YOUR OWN INDIVIDUAL LIMITS.