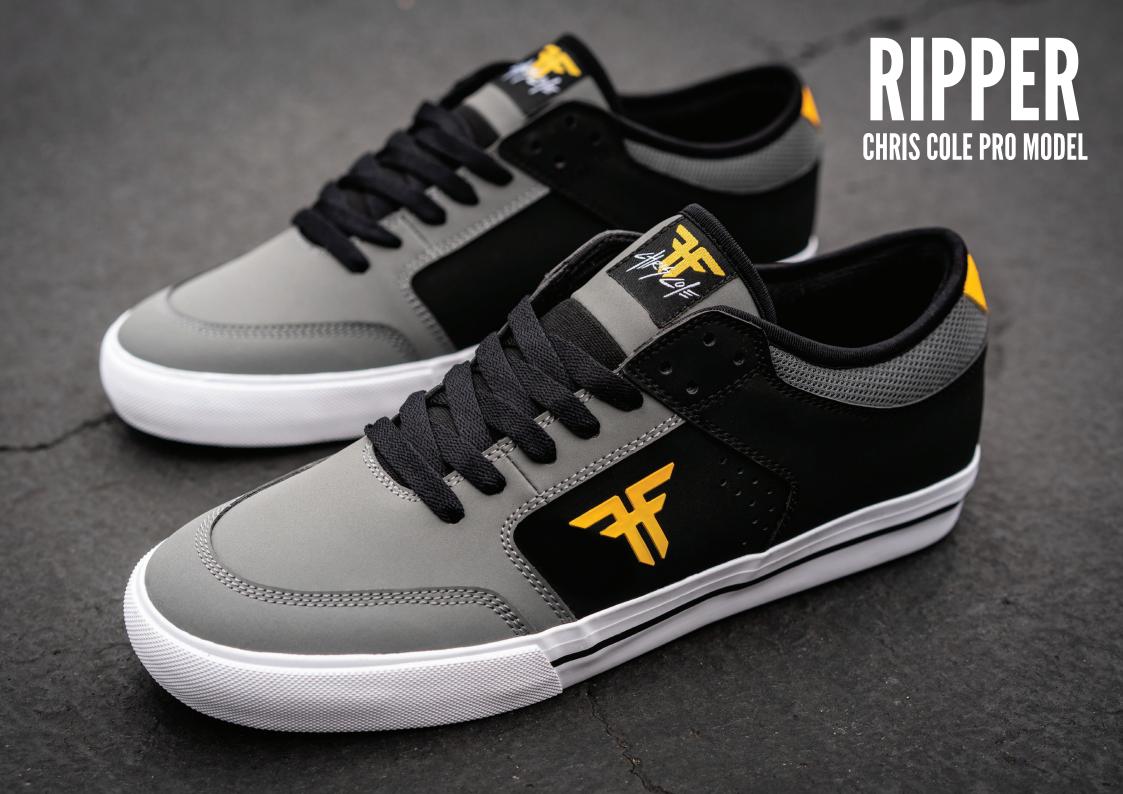

# **RIPPER**

THE "RIPPER" IS A CLASSIC CHRIS COLE SIGNATURE FALLEN FOOTWEAR DESIGN THAT WE BROUGHT BACK FOR THE MOST OBVIOUS OF REASONS, IT'S JUST A GREAT SKATE SHOE WITH A TON OF CLASSIC FEATURES. THESE FEATURES MAKE THE RIPPER MORE DURABLE THAN IT INITIALLY APPEARS. THIS SHOE OFFERS SUPERIOR CUSHIONING IMPACT INSOLES THAT CREATES MAXIMIZE COMFORT, DURABILITY, AND OVERALL FUNCTION. THIS NEW RIPPER WAS BUILT TO TAKE ANYTHING CHRIS COLE COULD THROW AT IT AND WAS DESIGNED TO WITHSTAND THE ABUSE, WHILE ALSO MAINTAINING COMFORT AND LONGEVITY.

BLACK / GRAY / YELLOW \*\*FMM1ZA09

PU NUBUCK / VULCANIZED