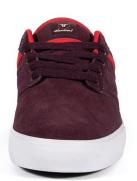

IMITED TIME! THIS CLASSIC COMES WITH A LIMITED EDITION BOX AND IS OFFERED IN OUR VULCANIZED CONSTRUCTION WITH TRUE FIT TECHNOLOGY. ALL THE TOOLS TO PROVIDE MAXIMUM DURABILITY AND COMFORT.





BLACK / PURPLE / RED # FMM1ZA01 Suede / Vulcanized



















# T-GUN

INSPIRED BY ALL OF TOMMY'S FAVORITE PAST SIGNATURE MODELS. THE "T-GUN" FEATURES A CLASSIC VULCANIZED CONSTRUCTION, WITH A ONE-PIECE TOE CAP THAT WILL GIVE YOU MUCH BETTER BOARD FEEL AND THE FLICK YOU ARE LOOKING FOR. YOU WILL NEVER FIND A SANDOVAL SIGNATURE MODEL WITHOUT OUR TRUE FIT FEATURE. MIX THAT WITH OUR "ABRASION RESISTANT OUTSOLE, IMPACT FOAM INSOLE, AND NATURAL SUEDE + COTTON TWILL AND YOU HAVE A VERY CAPABLE SHOE THAT COVERS ALL OF YOUR MOST IMPORTANT BASIS.





WINE / NEON TF FMM1ZA02 Suede / Vulcanized





















THE PATRIOT ADDS TO THE DESIGN HERITAGE OF THE CLASSIC FALLEN LOOK AND FEEL. A COMFORTABLE CUPSOLE DESIGNED TO HAVE MORE PROTECTION FOR SKATEBOARDING. THE UPGRADED PATRIOT NOW OFFERS A FLX TECHNOLOGY ON THE SOLEPLATE THAT ALLOWS FOR MORE DURABILITY AND COMFORT AND A TRUE FIT FEEL THAT HOLDS THE TONGUE IN THE





OXBLOOD / WHITE / BLACK 7 FMM1ZA03

SUEDE / CUPSOLE



MIDNIGHT BLUE / WHITE / DK GUM 🏋 FMM1ZA04

SUEDE / CUPSOLE



DK ORANGE / BLACK 😿 FMM1ZA05 SUEDE / COTTON TWILL / CUPSOLE



HOUSE OF MASKS BLACK / WHITE 🏋 FMM1ZAO6 STAINED SUEDE / ACTION LEATHER / CUPSOLE











# **RIPPER**

THE "RIPPER" IS A CLASSIC CHRIS COLE SIGNATURE FALLEN FOOTWEAR DESIGN THAT WE BROUGHT BACK FOR THE MOST OBVIOUS OF REASONS, IT'S JUST A GREAT SKATE SHOE WITH A TON OF CLASSIC FEATURES.