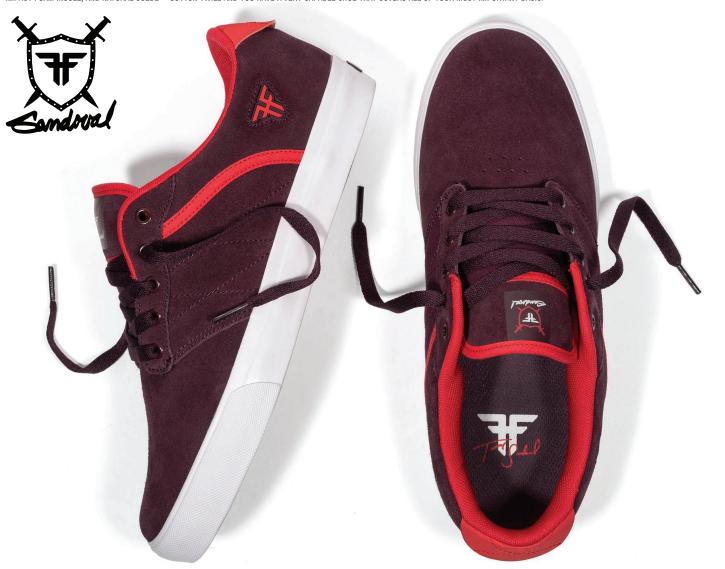

# T-GUN

INSPIRED BY ALL OF TOMMY'S FAVORITE PAST SIGNATURE MODELS. THE "T-GUN" FEATURES A CLASSIC VULCANIZED CONSTRUCTION, WITH A ONE-PIECE TOE CAP THAT WILL GIVE YOU MUCH BETTER BOARD FEEL AND THE FLICK YOU ARE LOOKING FOR. YOU WILL NEVER FIND A SANDOVAL SIGNATURE MODEL WITHOUT OUR TRUE FIT FEATURE. MIX THAT WITH OUR "ABRASION RESISTANT OUTSOLE, IMPACT FOAM INSOLE, AND NATURAL SUEDE + COTTON TWILL AND YOU HAVE A VERY CAPABLE SHOE THAT COVERS ALL OF YOUR MOST IMPORTANT BASIS.

WINE / NEON TF FMM1ZA02 Suede / Vulcanized

THE PATRIOT ADDS TO THE DESIGN HERITAGE OF THE CLASSIC FALLEN LOOK AND FEEL. A COMFORTABLE CUPSOLE DESIGNED TO HAVE MORE PROTECTION FOR SKATEBOARDING. THE UPGRADED PATRIOT NOW OFFERS A FLX TECHNOLOGY ON THE SOLEPLATE THAT ALLOWS FOR MORE DURABILITY AND COMFORT AND A TRUE FIT FEEL THAT HOLDS THE TONGUE IN THE