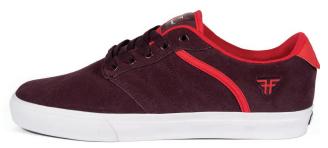

WINE / NEON TF FMM1ZA02 Suede / Vulcanized

THE PATRIOT ADDS TO THE DESIGN HERITAGE OF THE CLASSIC FALLEN LOOK AND FEEL. A COMFORTABLE CUPSOLE DESIGNED TO HAVE MORE PROTECTION FOR SKATEBOARDING. THE UPGRADED PATRIOT NOW OFFERS A FLX TECHNOLOGY ON THE SOLEPLATE THAT ALLOWS FOR MORE DURABILITY AND COMFORT AND A TRUE FIT FEEL THAT HOLDS THE TONGUE IN THE

OXBLOOD / WHITE / BLACK 7 FMM1ZA03

SUEDE / CUPSOLE

MIDNIGHT BLUE / WHITE / DK GUM 🏋 FMM1ZA04

SUEDE / CUPSOLE

DK ORANGE / BLACK 😿 FMM1ZA05 SUEDE / COTTON TWILL / CUPSOLE

HOUSE OF MASKS BLACK / WHITE 🏋 FMM1ZAO6 STAINED SUEDE / ACTION LEATHER / CUPSOLE