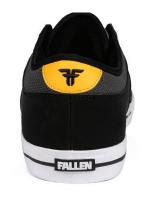

# **TROOPER**

A CLASSIC CHRIS COLE SIGNATURE MODEL BUT REDESIGNED BY COLE TO FIT WHAT HE LIKES MOST IN A CUPSOLE SHOE.

OFFERING THE ORIGINAL LOOK OF THE "TROOPER" WHILE MAXIMIZING COMFORT, DURABILITY, AND OVERALL FUNCTION. A WORK HORSE SHOE, THE TROOPER IS BUILT TO LAST!

PURPLE IF FMM1ZA11 Suede / Pu nubuck / Cupsole

HOT WAX F FMM1ZA12
PU TEXTURED / SUEDE / CUPSOLE

WE LOVE TO MAKE OUR FANS HAPPY SO WE ARE STOKED TO BRING BACK A CLASSIC SILHOUETTE WITH A NEW NAME "THE GOAT". A TIMELESS COMFORTABLE VULCANIZED DESIGN THAT WE ALL LOVED AND MISSED.