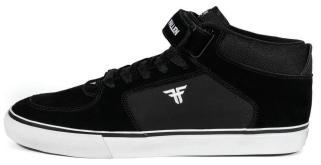

# TREMONT MID

THIS IS A HYBRID DESIGN THAT MIXES THE "RIVAL AND CHIEF MID" MODELS FROM OUR PAST LINES.

OUR GOAL WITH THE TREMONT AS WELL AS ALL OF OUR MODELS IS TO ALWAYS DELIVER A PIECE OF OUR HISTORY, BUT WITH CURRENT FUNCTIONS AND DESIGNS THAT OVER DELIVER IN PERFORMANCE, COMFORT AND LONGEVITY. THIS MODEL ALSO HAS A REMOVABLE VELCRO STRAP WHICH IS PERFECT FOR EVERY MID VULCANIZED FAN OUT THERE!

BLACK / BLACK 7F FMM1ZA18 SUEDE / NUBUCK / VULCANIZED

BLACK / WHITE 🏋 FMM1ZA19 SUEDE / NUBUCK / VULCANIZED