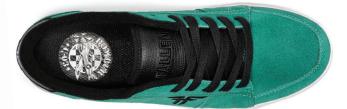

# **BOMBER C-03**

ADDED COMFORT AND GREATER REINFORCEMENTS TO A CLASSIC STYLE.

JADE / BLACK 😿 FMM1ZA16 Suede / Cupsole

BROWN / WHITE \*FMM1ZA17

WAXED SUEDE / CUPSOLE