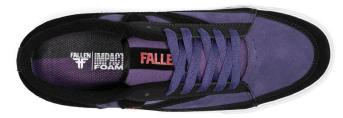

AN ODE TO A CLASSIC. THE RISING SUN RE-ISSUE IS BACK FOR A LIMITED TIME! THIS CLASSIC COMES WITH A LIMITED EDITION BOX AND IS OFFERED IN OUR VULCANIZED CONSTRUCTION WITH TRUE FIT TECHNOLOGY. ALL THE TOOLS TO PROVIDE MAXIMUM DURABILITY AND COMFORT.

BLACK / PURPLE / RED # FMM1ZA01 Suede / Vulcanized