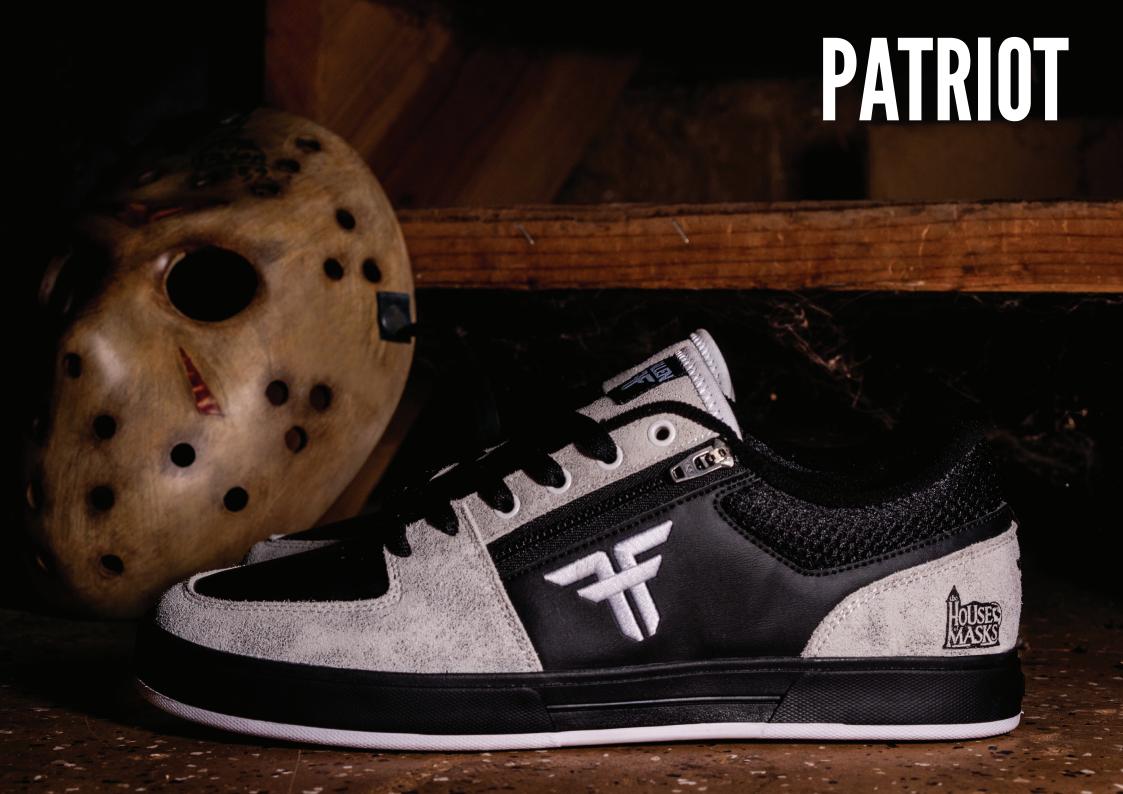

WINE / NEON TF FMM1ZA02 Suede / Vulcanized

THE PATRIOT ADDS TO THE DESIGN HERITAGE OF THE CLASSIC FALLEN LOOK AND FEEL. A COMFORTABLE CUPSOLE DESIGNED TO HAVE MORE PROTECTION FOR SKATEBOARDING. THE UPGRADED PATRIOT NOW OFFERS A FLX TECHNOLOGY ON THE SOLEPLATE THAT ALLOWS FOR MORE DURABILITY AND COMFORT AND A TRUE FIT FEEL THAT HOLDS THE TONGUE IN THE

OXBLOOD / WHITE / BLACK 7 FMM1ZA03

SUEDE / CUPSOLE

MIDNIGHT BLUE / WHITE / DK GUM 🏋 FMM1ZA04

SUEDE / CUPSOLE

DK ORANGE / BLACK 😿 FMM1ZA05 SUEDE / COTTON TWILL / CUPSOLE

HOUSE OF MASKS BLACK / WHITE 🏋 FMM1ZAO6 STAINED SUEDE / ACTION LEATHER / CUPSOLE